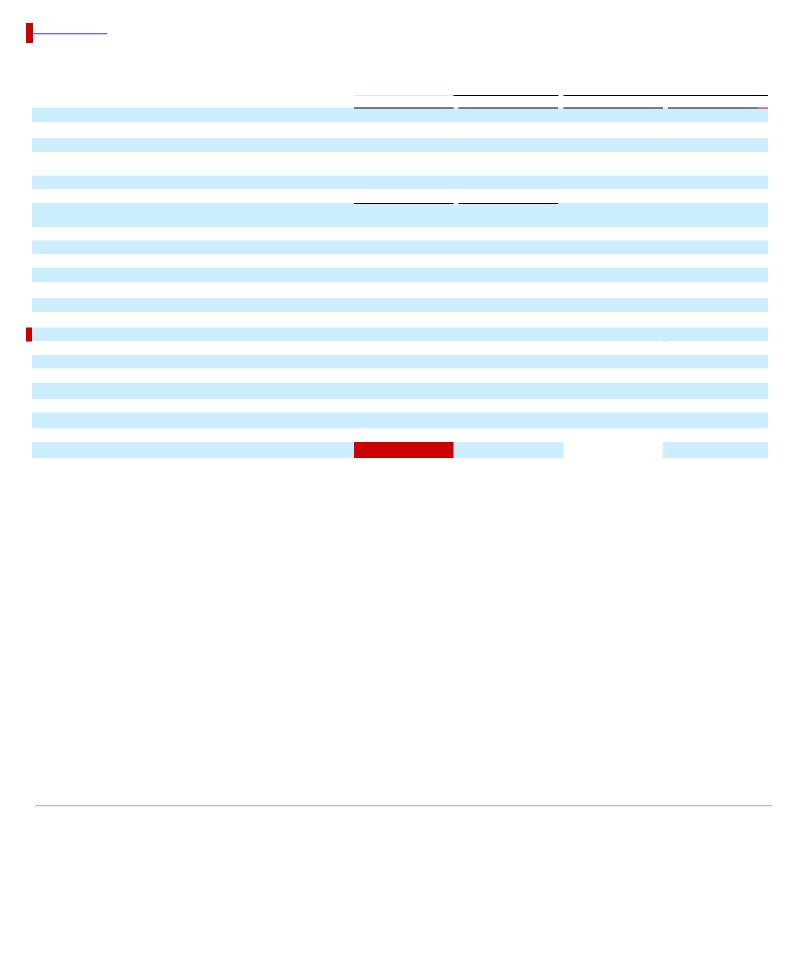

Note 9. Income Taxes

|                             | _                 | Q2'22                                | Q3'22               | Q4'22            | Q1'23                              | Q2'23                                |
|-----------------------------|-------------------|--------------------------------------|---------------------|------------------|------------------------------------|--------------------------------------|
|                             |                   |                                      |                     |                  |                                    |                                      |
|                             | _                 |                                      |                     |                  |                                    |                                      |
|                             | =                 |                                      | -                   |                  |                                    |                                      |
|                             |                   |                                      |                     |                  |                                    |                                      |
| AGI New Student Enrollments |                   |                                      |                     |                  |                                    |                                      |
|                             |                   |                                      |                     |                  |                                    |                                      |
|                             |                   |                                      |                     |                  |                                    |                                      |
|                             |                   |                                      |                     |                  |                                    |                                      |
|                             |                   | 02/22                                | 03/22               | 04/22            | 01!22                              | 02/22                                |
|                             |                   | Q2'22                                | Q3'22               | Q4'22            | Q1'23                              | Q2'23                                |
|                             |                   |                                      |                     |                  |                                    |                                      |
|                             |                   | =                                    |                     |                  |                                    |                                      |
|                             |                   |                                      |                     |                  |                                    |                                      |
| ookings Analysis and ARPU   |                   |                                      |                     |                  |                                    |                                      |
|                             |                   |                                      |                     |                  |                                    |                                      |
|                             |                   |                                      |                     |                  |                                    |                                      |
|                             |                   |                                      |                     |                  |                                    |                                      |
|                             |                   |                                      |                     |                  |                                    |                                      |
|                             |                   |                                      |                     |                  |                                    |                                      |
|                             |                   |                                      |                     |                  |                                    |                                      |
|                             |                   | Second Quarter Boo                   | okings1 and Average | e Revenue Per En | rollment (ARPU)1                   | Percent Change T                     |
|                             | Q2'22 Enrollments | Second Quarter Boo<br>Q2'22 Bookings | okings1 and Average |                  | rollment (ARPU)1<br>22'23 Bookings | Percent Change T<br>Bookings & ARP   |
|                             | Q2'22 Enrollments |                                      |                     |                  |                                    | Percent Change T<br>Bookings & ARP   |
|                             | Q2'22 Enrollments |                                      |                     |                  |                                    | Percent Change T<br>Bookings & ARP   |
|                             | Q2'22 Enrollments |                                      |                     |                  |                                    | Percent Change T<br>Bookings & ARP   |
|                             | Q2'22 Enrollments |                                      |                     |                  |                                    | Percent Change T<br>Bookings & ARP   |
|                             | Q2'22 Enrollments |                                      |                     |                  |                                    | Percent Change T<br>Bookings & ARP   |
|                             | Q2'22 Enrollments |                                      |                     |                  |                                    | Percent Change T<br>Bookings & ARF   |
|                             | Q2'22 Enrollments |                                      |                     |                  |                                    | Percent Change T<br>Bookings & ARI   |
|                             | Q2'22 Enrollments |                                      |                     |                  |                                    | Percent Change T<br>Bookings & ARF   |
|                             | Q2'22 Enrollments |                                      |                     |                  |                                    | Percent Change T<br>Bookings & ARF   |
|                             | Q2'22 Enrollments |                                      |                     |                  |                                    | Percent Change T<br>Bookings & ARP   |
|                             | Q2'22 Enrollments |                                      |                     |                  |                                    | Percent Change T<br>Bookings & ARP   |
|                             | Q2'22 Enrollments |                                      |                     |                  |                                    | Percent Change T<br>Bookings & ARP   |
|                             | Q2'22 Enrollments |                                      |                     |                  |                                    | Percent Change T<br>Bookings & ARP   |
|                             | Q2'22 Enrollments |                                      |                     |                  |                                    | Percent Change T<br>Bookings & ARP   |
|                             | Q2'22 Enrollments |                                      |                     |                  |                                    | Percent Change To<br>Bookings & ARPI |